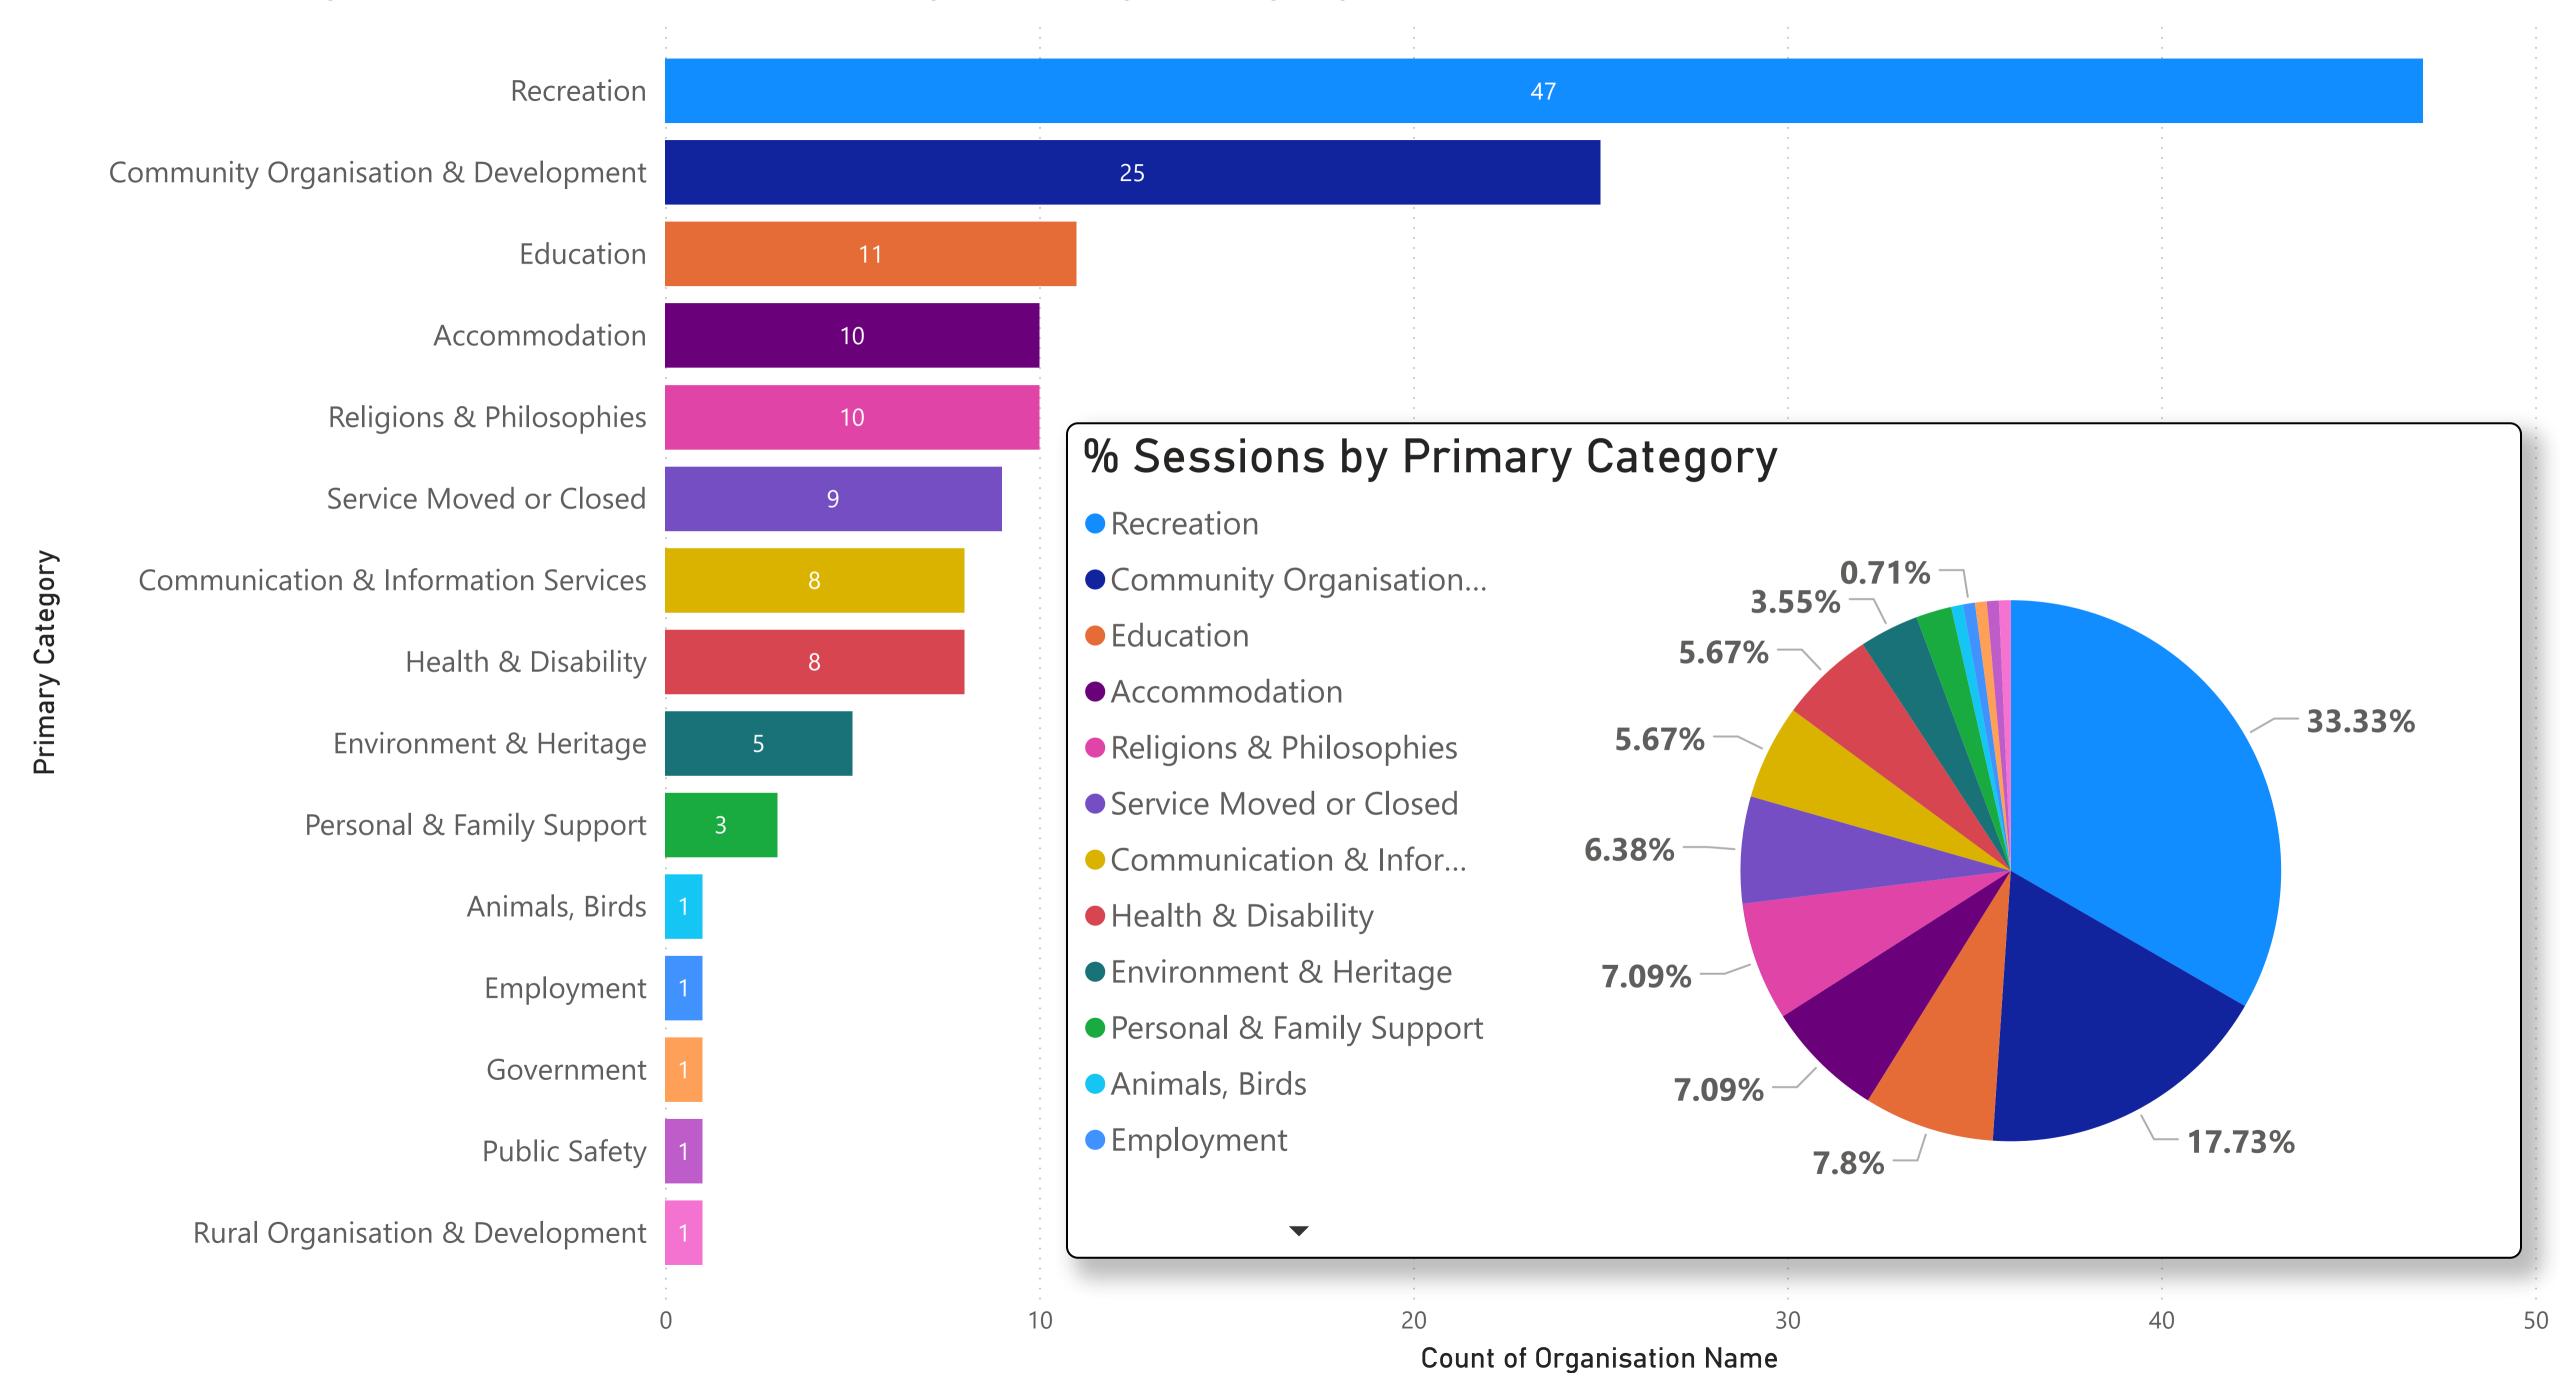

## Wakefield Regional Council - Sessions by Primary Category (FY 2021-2022)

Organisation Name

Sum of Sessions

| Primary Category, Organisation Name  |
|--------------------------------------|
| ▶ ☐ Accommodation                    |
| ▶ ☐ Animals, Birds                   |
| Communication & Information Services |
| Community Organisation & Development |
| ▶ ☐ Education                        |
| ▶ ☐ Employment                       |
| ▶ ☐ Environment & Heritage           |
| ▶ ☐ Government                       |
| ▶ ☐ Health & Disability              |
| Personal & Family Support            |
| ▶ ☐ Public Safety                    |
| ▶ ☐ Recreation                       |
| Religions & Philosophies             |
| Rural Organisation & Development     |
| ▶ ☐ Service Moved or Closed          |